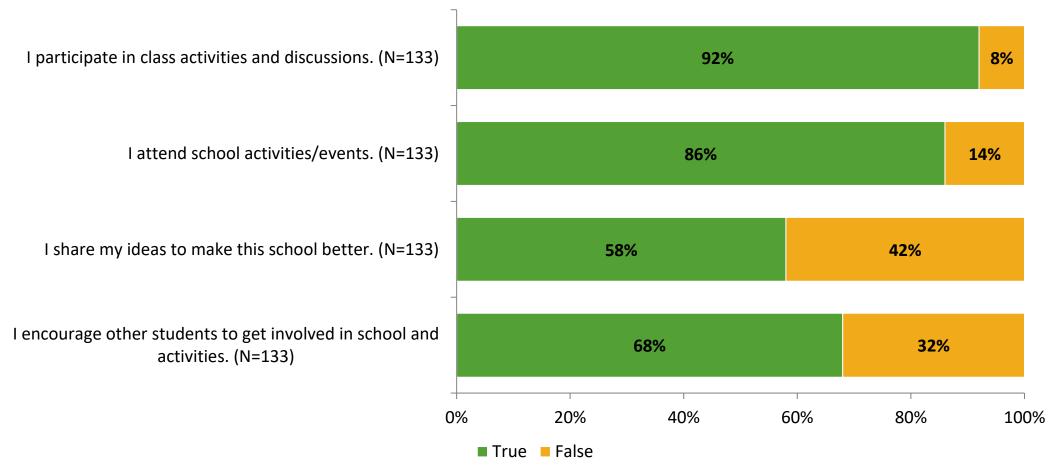

# Student Engagement Survey for Elementary Students: North Shore Elementary School

Results and Analysis

2023-2024



## **Overall Engagement**



# **Overall Engagement (Continued)**



#### **Like School**

Thinking about how you feel/act most of the time, is the following statement true or false?

Generally, I like school. (N=120)



## **Class Experience**



#### **Academic Support**



#### Relevance



#### **Involvement**



## **Self-Management**



#### Grit



#### **Acceptance**



#### **Relationships with Peers**



#### **Relationships with Adults in School**



# **Participation in Extracurricular Activities**

Did you participate in any extracurricular activities this school year? (N=131)



#### Please select the extracurricular activities you participated in.

Please select the extracurricular activities you participated in. (N=86)



15

K12 Insight

703.542.9601 | www.k12insight.com