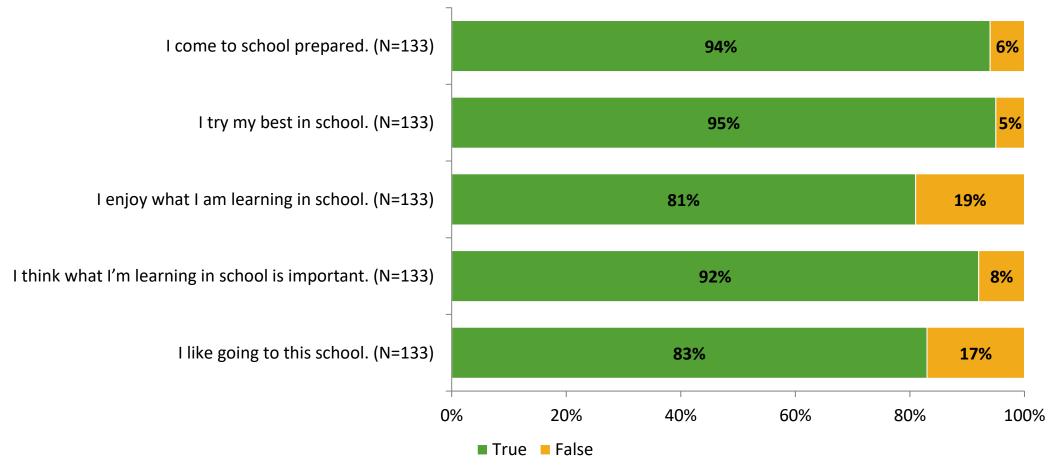

# Student Engagement Survey for Elementary Students: North Shore Elementary School

Results and Analysis

2023-2024



## **Overall Engagement**



# **Overall Engagement (Continued)**



#### **Like School**

Thinking about how you feel/act most of the time, is the following statement true or false?

Generally, I like school. (N=120)



## **Class Experience**



#### **Academic Support**



#### Relevance



#### **Involvement**



## **Self-Management**



#### Grit



#### **Acceptance**



#### **Relationships with Peers**



#### **Relationships with Adults in School**



# **Participation in Extracurricular Activities**

Did you participate in any extracurricular activities this school year? (N=131)



#### Please select the extracurricular activities you participated in.

Please select the extracurricular activities you participated in. (N=86)



15

K12 Insight

703.542.9601 | www.k12insight.com