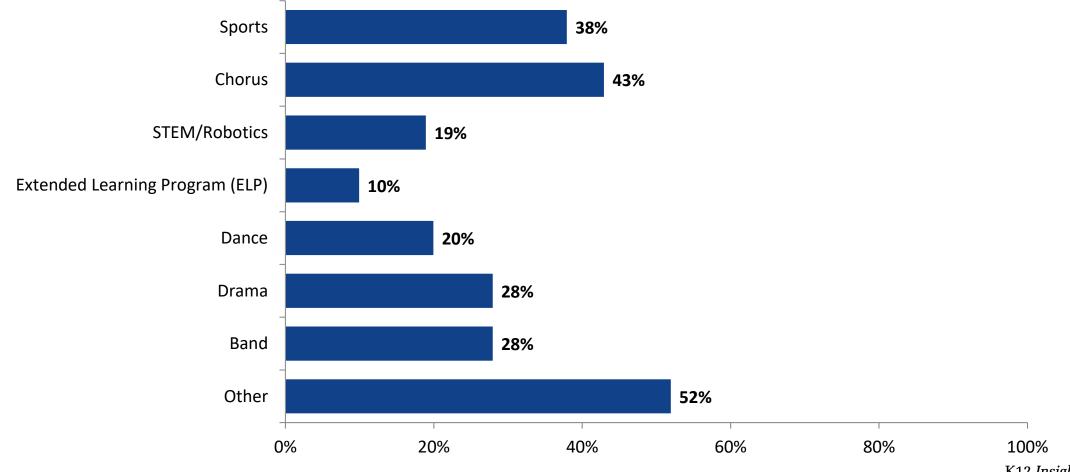

#### Please select the extracurricular activities you participated in.

Please select the extracurricular activities you participated in. (N=86)

15

K12 Insight

703.542.9601 | www.k12insight.com