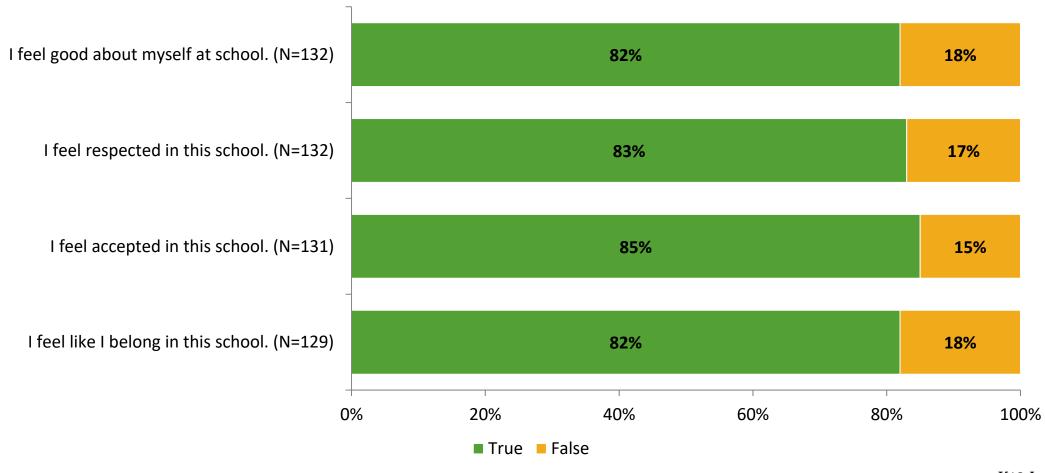

# Student Engagement Survey for Elementary Students: North Shore Elementary School

Results and Analysis

2023-2024



## **Overall Engagement**



# **Overall Engagement (Continued)**



#### **Like School**

Thinking about how you feel/act most of the time, is the following statement true or false?

Generally, I like school. (N=120)



## **Class Experience**



#### **Academic Support**



#### Relevance



#### **Involvement**



## **Self-Management**



#### Grit



#### **Acceptance**



#### **Relationships with Peers**



#### **Relationships with Adults in School**



# **Participation in Extracurricular Activities**

Did you participate in any extracurricular activities this school year? (N=131)



#### Please select the extracurricular activities you participated in.

Please select the extracurricular activities you participated in. (N=86)



15

K12 Insight

703.542.9601 | www.k12insight.com