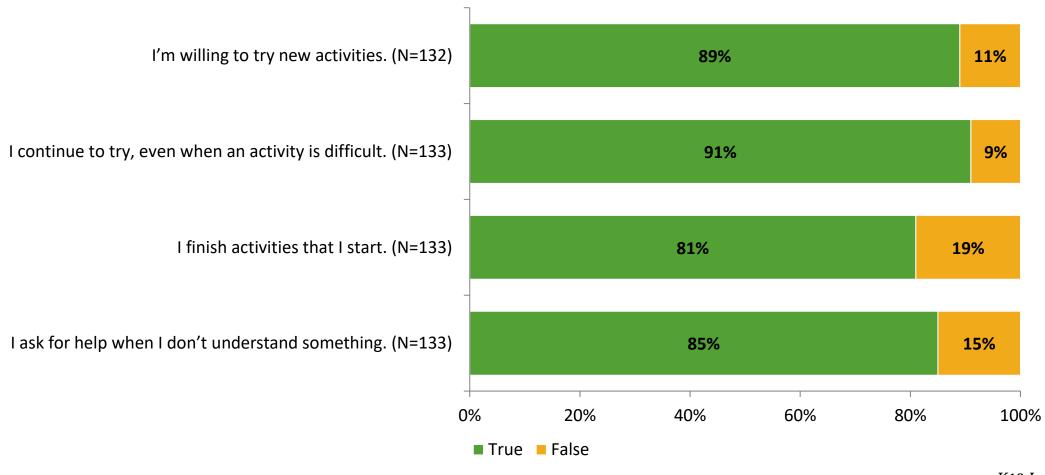

# Student Engagement Survey for Elementary Students: North Shore Elementary School

Results and Analysis

2023-2024



## **Overall Engagement**



# **Overall Engagement (Continued)**



#### **Like School**

Thinking about how you feel/act most of the time, is the following statement true or false?

Generally, I like school. (N=120)



## **Class Experience**



#### **Academic Support**



#### Relevance



#### **Involvement**



## **Self-Management**



#### Grit



#### **Acceptance**



#### **Relationships with Peers**



#### **Relationships with Adults in School**



# **Participation in Extracurricular Activities**

Did you participate in any extracurricular activities this school year? (N=131)



#### Please select the extracurricular activities you participated in.

Please select the extracurricular activities you participated in. (N=86)



15

K12 Insight

703.542.9601 | www.k12insight.com