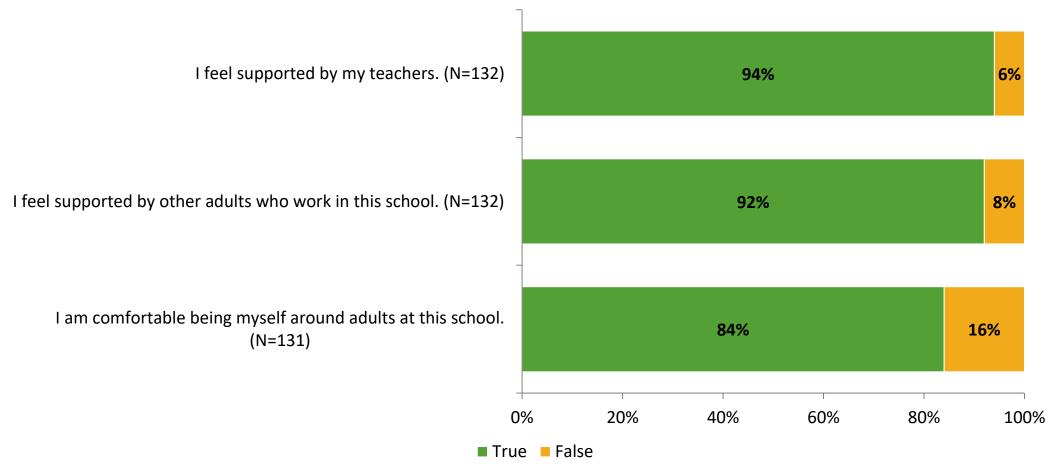

# Student Engagement Survey for Elementary Students: North Shore Elementary School

Results and Analysis

2023-2024



## **Overall Engagement**



# **Overall Engagement (Continued)**



#### **Like School**

Thinking about how you feel/act most of the time, is the following statement true or false?

Generally, I like school. (N=120)



## **Class Experience**



#### **Academic Support**



#### Relevance



#### **Involvement**



## **Self-Management**



#### Grit



#### **Acceptance**



#### **Relationships with Peers**



#### **Relationships with Adults in School**



# **Participation in Extracurricular Activities**

Did you participate in any extracurricular activities this school year? (N=131)



#### Please select the extracurricular activities you participated in.

Please select the extracurricular activities you participated in. (N=86)



15

K12 Insight

703.542.9601 | www.k12insight.com