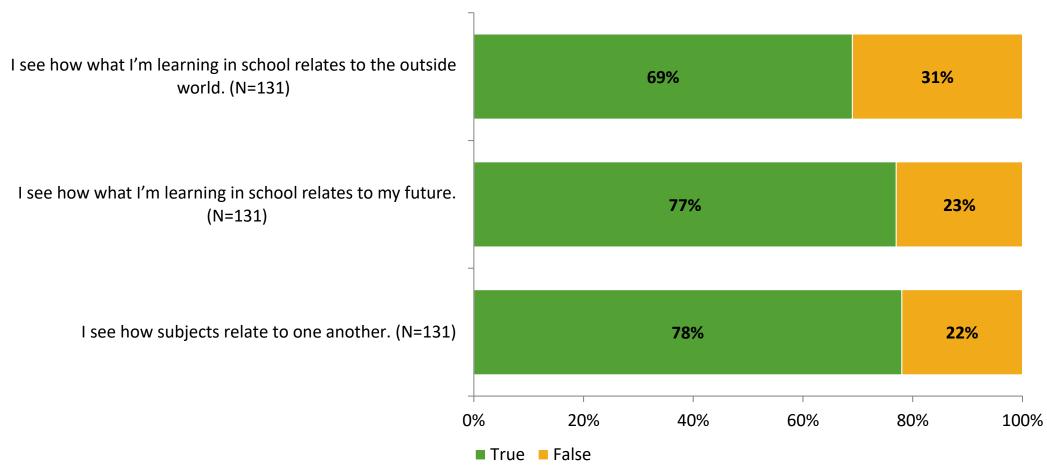

# Student Engagement Survey for Elementary Students: North Shore Elementary School

Results and Analysis

2023-2024



## **Overall Engagement**



# **Overall Engagement (Continued)**



#### **Like School**

Thinking about how you feel/act most of the time, is the following statement true or false?

Generally, I like school. (N=120)



## **Class Experience**



#### **Academic Support**



#### Relevance



#### **Involvement**



## **Self-Management**



#### Grit



#### **Acceptance**



#### **Relationships with Peers**



#### **Relationships with Adults in School**



# **Participation in Extracurricular Activities**

Did you participate in any extracurricular activities this school year? (N=131)



#### Please select the extracurricular activities you participated in.

Please select the extracurricular activities you participated in. (N=86)



15

K12 Insight

703.542.9601 | www.k12insight.com