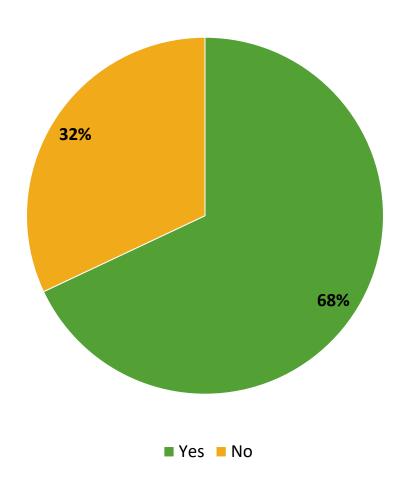

# **Participation in Extracurricular Activities**

Did you participate in any extracurricular activities this school year? (N=131)