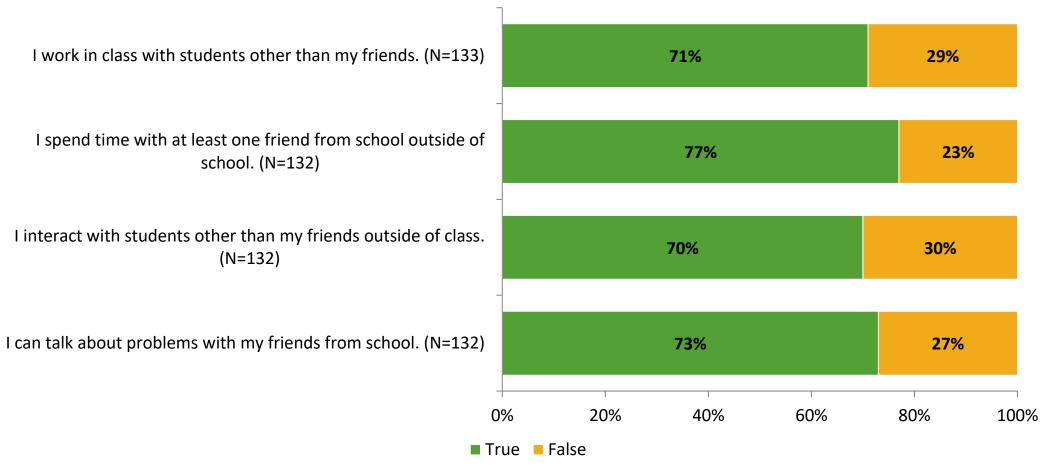

# Student Engagement Survey for Elementary Students: North Shore Elementary School

Results and Analysis

2023-2024



## **Overall Engagement**



# **Overall Engagement (Continued)**



#### **Like School**

Thinking about how you feel/act most of the time, is the following statement true or false?

Generally, I like school. (N=120)



## **Class Experience**



#### **Academic Support**



#### Relevance



#### **Involvement**



## **Self-Management**



#### Grit



#### **Acceptance**



#### **Relationships with Peers**



#### **Relationships with Adults in School**



# **Participation in Extracurricular Activities**

Did you participate in any extracurricular activities this school year? (N=131)



#### Please select the extracurricular activities you participated in.

Please select the extracurricular activities you participated in. (N=86)



15

K12 Insight

703.542.9601 | www.k12insight.com