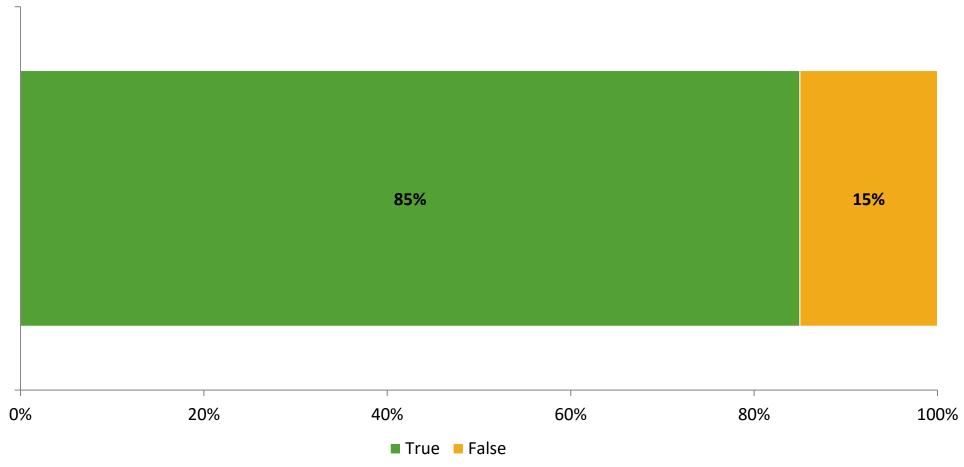

# Student Engagement Survey for Elementary Students: North Shore Elementary School

Results and Analysis

2023-2024



## **Overall Engagement**



# **Overall Engagement (Continued)**



#### **Like School**

Thinking about how you feel/act most of the time, is the following statement true or false?

Generally, I like school. (N=120)



## **Class Experience**



#### **Academic Support**



#### Relevance



#### **Involvement**



## **Self-Management**



#### Grit



#### **Acceptance**



#### **Relationships with Peers**



#### **Relationships with Adults in School**



# **Participation in Extracurricular Activities**

Did you participate in any extracurricular activities this school year? (N=131)



#### Please select the extracurricular activities you participated in.

Please select the extracurricular activities you participated in. (N=86)



15

K12 Insight

703.542.9601 | www.k12insight.com