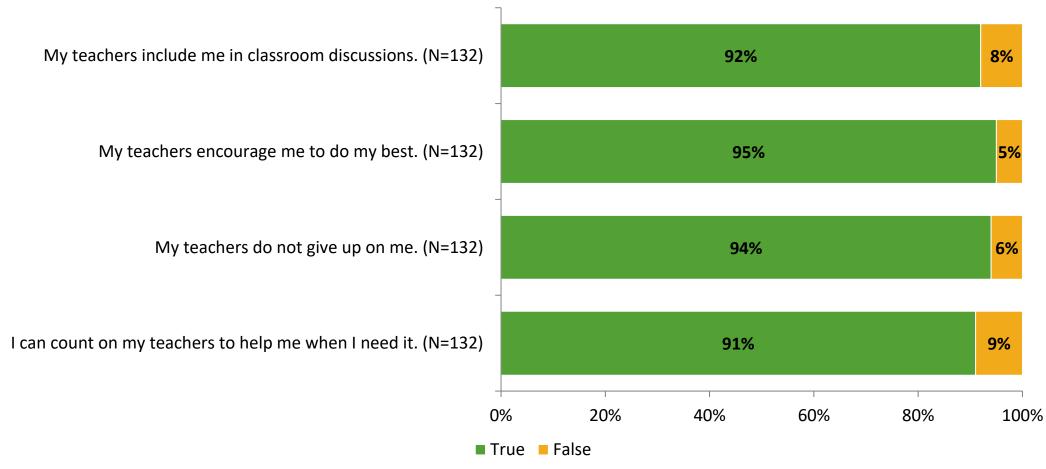

# Student Engagement Survey for Elementary Students: North Shore Elementary School

Results and Analysis

2023-2024



## **Overall Engagement**



# **Overall Engagement (Continued)**



#### **Like School**

Thinking about how you feel/act most of the time, is the following statement true or false?

Generally, I like school. (N=120)



## **Class Experience**



#### **Academic Support**



#### Relevance



#### **Involvement**



## **Self-Management**



#### Grit



#### **Acceptance**



#### **Relationships with Peers**



#### **Relationships with Adults in School**



# **Participation in Extracurricular Activities**

Did you participate in any extracurricular activities this school year? (N=131)



#### Please select the extracurricular activities you participated in.

Please select the extracurricular activities you participated in. (N=86)



15

K12 Insight

703.542.9601 | www.k12insight.com