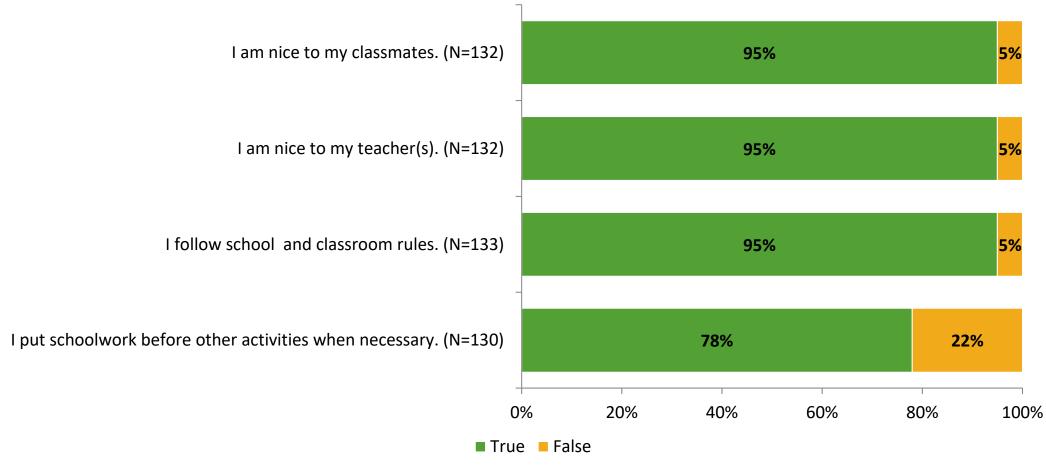

# Student Engagement Survey for Elementary Students: North Shore Elementary School

Results and Analysis

2023-2024



## **Overall Engagement**



# **Overall Engagement (Continued)**



#### **Like School**

Thinking about how you feel/act most of the time, is the following statement true or false?

Generally, I like school. (N=120)



## **Class Experience**



#### **Academic Support**



#### Relevance



#### **Involvement**



## **Self-Management**



#### Grit



#### **Acceptance**



#### **Relationships with Peers**



#### **Relationships with Adults in School**



# **Participation in Extracurricular Activities**

Did you participate in any extracurricular activities this school year? (N=131)



#### Please select the extracurricular activities you participated in.

Please select the extracurricular activities you participated in. (N=86)



15

K12 Insight

703.542.9601 | www.k12insight.com